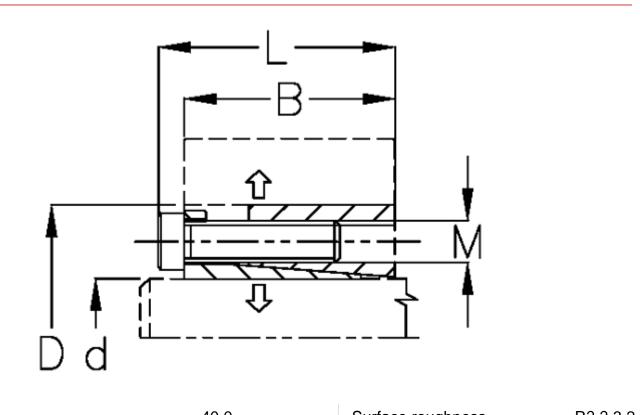

## **Measures**

| B mm                                        | = 40.0             | Surface roughness                  | = R? ? 3.2 µn |
|---------------------------------------------|--------------------|------------------------------------|---------------|
| d H8 mm                                     | = 95               | T N m torque                       | = 10200       |
| D mm                                        | = 135              | Ts N m bolt tightening torque = 70 |               |
| Fit tolerance                               | = Aksel h8, Nav H8 |                                    |               |
| F kN torque                                 | = 210              |                                    |               |
| Lmm                                         | = 50               |                                    |               |
| M mm                                        | = M10              |                                    |               |
| P N/mm2 surface pressure on shaft/hub = 185 |                    |                                    |               |